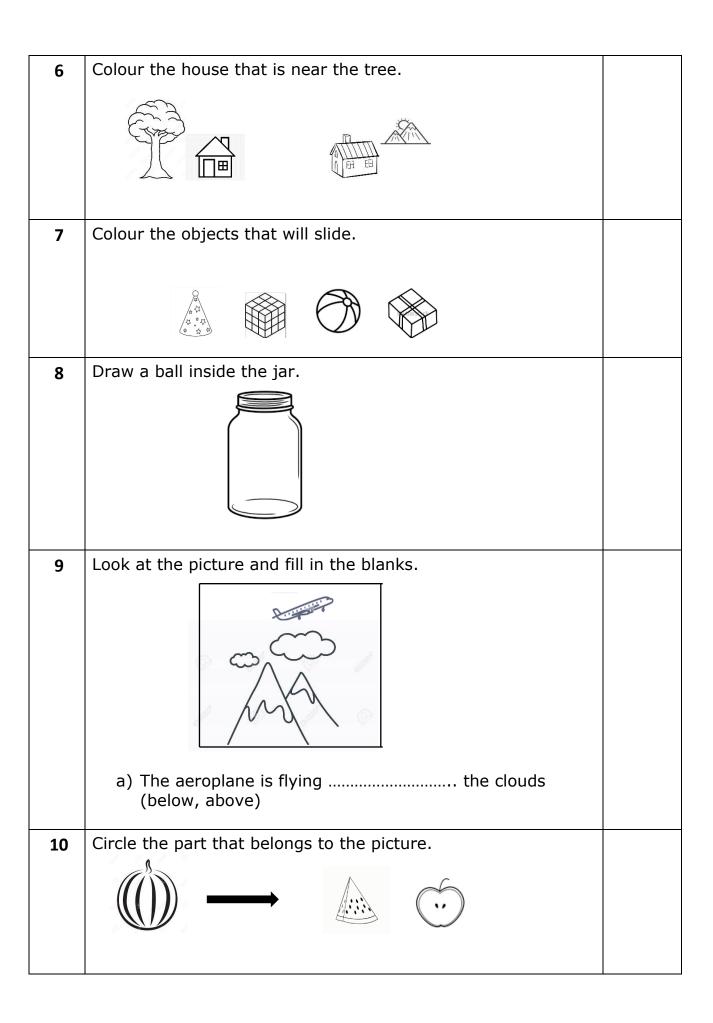

|  |  |  |  |
| 4     | Circle the flower at the bottom.                                                                                                                                              |  |  |  |  |
|       |                                                                                                                                                                               |  |  |  |  |
| 5     | Tick what comes next.                                                                                                                                                         |  |  |  |  |
|       | $\Diamond \Diamond $ |  |  |  |  |